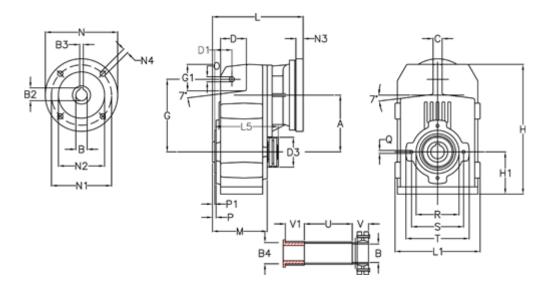

## **Data Sheet**

Article number: 29560206918230 Description: Shaft mounted gear

A202QF30-69,1-P80B5

## **Measures**

| A = 125.00 | D1 = 40.0 | l5 = 182.0  | P1                                  | = 3.0   | V : |
|------------|-----------|-------------|-------------------------------------|---------|-----|
| B = 30     | d3 = 83   | M = 120.0   | Q                                   | = M8x15 | V1: |
| B1 = 19    | G = 160   | N = 200     | R                                   | = 95    |     |
| B2 = 21.8  | G1 = 58.0 | N1 = 165    | S                                   | = 115   |     |
| B3 = 6     | H = 286.0 | N2 = 130    | Т                                   | = 140   |     |
| B4 = 30    | H1 = 92.5 | N4 = M10x20 | Tightening torque Nm adapter bushin | g = 6.0 |     |
| C = 20     | L = 217.0 | O = 11      | Tightening torque Nm shrink disc    | = 7.0   |     |
| D = 57.0   | L1 = 188  | P = 5.0     | U                                   | = 104.5 |     |
|            |           |             |                                     |         |     |